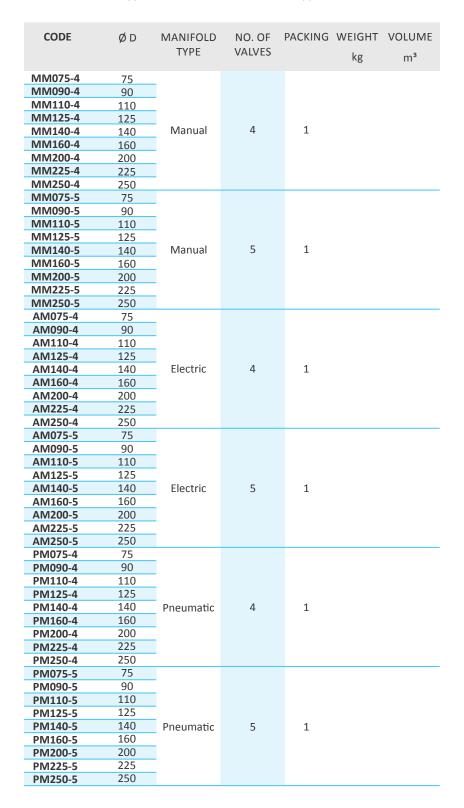

## -16 VALVE MANIFOLDS

- All valve manifolds (manual or automatically driven) are made of PVC (PN 10) with flanges for connection to filters as per DIN2501- standard.
- Butterfly valves or Ball valves in PVC.
- Automatic valve manifold, driven either by electric power or pneumatically, for carrying out filtration, back washing, rinsing and shut down of the filters. Fitted with two valves without safety blocks (electric) or double acting (Pneumatic), and the remaining valves with safety blocks (electric) or spring return (pneumatic), to prevent an unexpected emptying of the installation.
- All manifolds are supplied disassembled and without support brackets.

Manual manifolds of 4 valves

Manual manifolds of 5 valves

Electric driven valve

Pneumatic driven valve