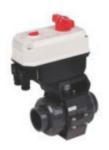

## -16 VALVE MANIFOLDS

- All valve manifolds (manual or automatically driven) are made of PVC (PN 10) with flanges for connection to filters as per DIN2501- standard.
- Butterfly valves or Ball valves in PVC.
- Automatic valve manifold, driven either by electric power or pneumatically, for carrying out filtration, back washing, rinsing and shut down of the filters. Fitted with two valves without safety blocks (electric) or double acting (Pneumatic), and the remaining valves with safety blocks (electric) or spring return (pneumatic), to prevent an unexpected emptying of the installation.
- All manifolds are supplied disassembled and without support brackets.

Manual manifolds of 4 valves

Manual manifolds of 5 valves

Electric driven valve

Pneumatic driven valve