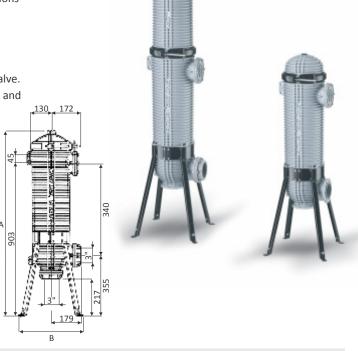

## -10 CARTRIDGE FILTER "BIG ONE"

- Big One is a unique polypropylene housing for professional applications where high performances and reliable products are needed.
- Designed to treat high quantity of water, it's a two-pieces compact container, that can fit 23" and 40" filtering elements.
- The housing is made with 3" female In-Out threading without brass inserts, and it's equipped with, plastic drain plug and plastic relief valve.
- Big One is provided with a stainless steel clamp that enable to open and close (easily and quickly) the housing during maintenance operation
- Max. working pressure: 6 bar.
- Burst pressure: 20 bar.
- Max. working temperature: °40 C.
- Capacity (empty) at 2 bar: 60m³/h.
- Filtration grade: 40 micron
- 5 years warranty

| CODE     | HIGHT | CONNECTIONS | FLOW       | DIMENSIONS |     | PACKING | WEIGHT   | VOLUME     |
|----------|-------|-------------|------------|------------|-----|---------|----------|------------|
| A1150050 | 23"   | 3"          | m³/h<br>20 | 1090       | 388 | 1       | kg<br>19 | m³<br>0.02 |
| A1150060 | 40"   | 3"          | 40         | 1500       | 388 | 1       | 22.5     | 0.28       |