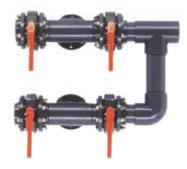

## -16 VALVE MANIFOLDS

- All valve manifolds (manual or automatically driven) are made of PVC (PN 10) with flanges for connection to filters as per DIN2501- standard.
- Butterfly valves or Ball valves in PVC.
- Automatic valve manifold, driven either by electric power or pneumatically, for carrying out filtration, back washing, rinsing and shut down of the filters. Fitted with two valves without safety blocks (electric) or double acting (Pneumatic), and the remaining valves with safety blocks (electric) or spring return (pneumatic), to prevent an unexpected emptying of the installation.
- All manifolds are supplied disassembled and without support brackets.

Manual manifolds of 4 valves

Manual manifolds of 5 valves

Electric driven valve

Pneumatic driven valve